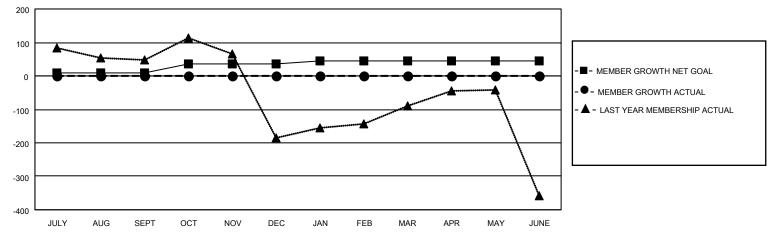

## GOALS AND ACTUAL MEMBERS CUMULATIVE

| DROPPED CLUBS: 0 |    | 10 CLUBS OF 130 ADDED 1 OR<br>MORE NEW MEMBERS | GENDER DISTRIBUTION                   |                |  |
|------------------|----|------------------------------------------------|---------------------------------------|----------------|--|
|                  |    |                                                |                                       | 2,380 (60.56%) |  |
|                  |    |                                                | FEMALE 1,550 (39.44%)                 |                |  |
| DROPPED MEMBERS  |    |                                                | NON BINARY                            | 0 (0.00%)      |  |
|                  |    |                                                | PREFER NOT TO ANSWER                  | 0 (0.00%)      |  |
| DECEASED         | 1  |                                                |                                       |                |  |
| CLUB CANCELLED   | 0  | CLICK HERE FOR CUMULATIVE                      | TOTAL FAMILY UNIT MEMBERS 2,402       |                |  |
| OTHER            | 30 | MEMBERSHIP DATA                                |                                       |                |  |
| TOTAL            | 31 |                                                | FAMILY MEMBERS PAYING HALF DUES 1,528 |                |  |
|                  |    |                                                |                                       |                |  |

## MONTHLY MEMBERSHIP PROGRESS REPORT

LOCATION INDIA District 3232F1 Results as of: 7/31/2022

| Clubs RESULTS FOR 2022-2023 |    |   |   | Members RESULTS FOR 2022-2023 |    |    |    |
|-----------------------------|----|---|---|-------------------------------|----|----|----|
|                             |    |   |   |                               |    |    |    |
| JULY/AUG/SEPT               | 10 | 0 | 0 | JULY/AUG/SEPT                 | 10 | 32 | 31 |
| OCT/NOV/DEC                 | 5  | 0 | 0 | OCT/NOV/DEC                   | 25 | 0  | 0  |
| JAN/FEB/MAR                 | 5  | 0 | 0 | JAN/FEB/MAR                   | 10 | 0  | 0  |
| APR/MAY/JUNE                | 0  | 0 | 0 | APR/MAY/JUNE                  | 0  | 0  | 0  |