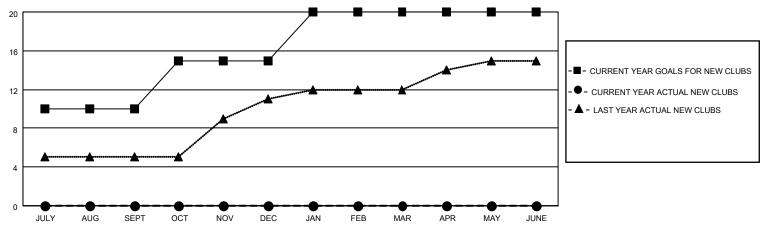

## GOALS AND ACTUAL NEW CLUBS CUMULATIVE

## MONTHLY MEMBERSHIP PROGRESS REPORT

LOCATION INDIA District 3232F1 Results as of: 7/31/2022

| Clubs RESULTS FOR 2022-2023 |    |   |   | Members RESULTS FOR 2022-2023 |    |    |    |
|-----------------------------|----|---|---|-------------------------------|----|----|----|
|                             |    |   |   |                               |    |    |    |
| JULY/AUG/SEPT               | 10 | 0 | 0 | JULY/AUG/SEPT                 | 10 | 32 | 31 |
| OCT/NOV/DEC                 | 5  | 0 | 0 | OCT/NOV/DEC                   | 25 | 0  | 0  |
| JAN/FEB/MAR                 | 5  | 0 | 0 | JAN/FEB/MAR                   | 10 | 0  | 0  |
| APR/MAY/JUNE                | 0  | 0 | 0 | APR/MAY/JUNE                  | 0  | 0  | 0  |